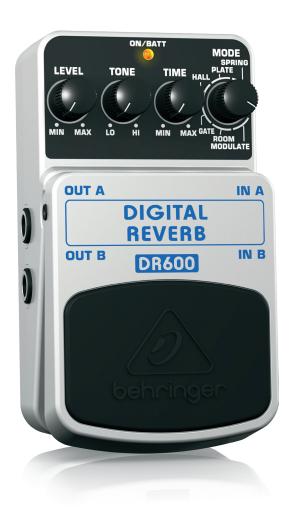

### Six Pack

Choose from the DR600's six stunning 24-bit, high-resolution reverbs including Spring, Plate, Hall, Gate, Room and Modulate. With its dual output jacks, the DR600's immaculate and luscious stereo enhancement will capture your audience like never before.

### Ease of Use

Just select the reverb type with the Mode control, and then dial in the Level, Tone and Time. It just doesn't get any easier than this. The status LED tells you when the DR600 is activated, and the top-quality on/off switch maintains incredible signal integrity when in bypass mode. You can power your DR600 with the PSU-HSB-ALL DC power supply (not included).

### **Sound Value**

The DIGITAL REVERB DR600 brings 6 of the most-wanted, 24-bit, high-resolution stereo reverbs to a stomp box near you, including rich and warm Spring, Plate, Hall, Gate, Room and Modulate reverberation effects. Now studio-quality enhancement is just a toe-tap away with the DIGITAL REVERB DR600. Go see your local authorized dealer, or order online today – your DR600 will add the professional touch that will breathe new life into your music.