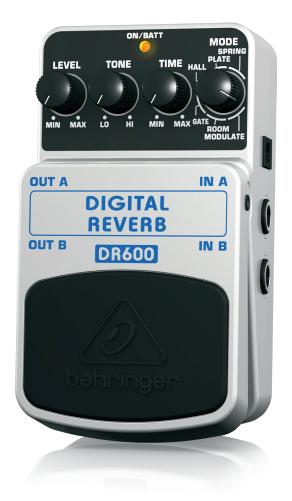

### Six Pack

Choose from the DR600's six stunning 24-bit, high-resolution reverbs including Spring, Plate, Hall, Gate, Room and Modulate. With its dual output jacks, the DR600's immaculate and luscious stereo enhancement will capture your audience like never before.

### Ease of Use

Just select the reverb type with the Mode control, and then dial in the Level, Tone and Time. It just doesn't get any easier than this. The status LED tells you when the DR600 is activated, and the top-quality on/off switch maintains incredible signal integrity when in bypass mode. You can power your DR600 with the PSU-HSB-ALL DC power supply (not included).

### **Sound Value**

The DIGITAL REVERB DR600 brings 6 of the most-wanted, 24-bit, high-resolution stereo reverbs to a stomp box near you, including rich and warm Spring, Plate, Hall, Gate, Room and Modulate reverberation effects. Now studio-quality enhancement is just a toe-tap away with the DIGITAL REVERB DR600. Go see your local authorized dealer, or order online today – your DR600 will add the professional touch that will breathe new life into your music.