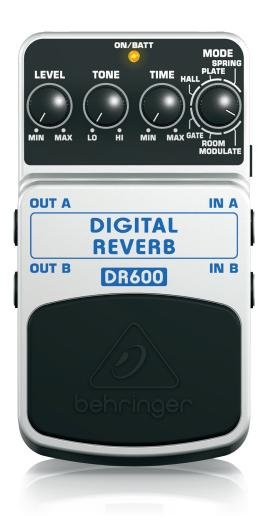

### Six Pack

Choose from the DR600's six stunning 24-bit, high-resolution reverbs including Spring, Plate, Hall, Gate, Room and Modulate. With its dual output jacks, the DR600's immaculate and luscious stereo enhancement will capture your audience like never before.

### Ease of Use

Just select the reverb type with the Mode control, and then dial in the Level, Tone and Time. It just doesn't get any easier than this. The status LED tells you when the DR600 is activated, and the top-quality on/off switch maintains incredible signal integrity when in bypass mode. You can power your DR600 with the PSU-HSB-ALL DC power supply (not included).

### **Sound Value**

The DIGITAL REVERB DR600 brings 6 of the most-wanted, 24-bit, high-resolution stereo reverbs to a stomp box near you, including rich and warm Spring, Plate, Hall, Gate, Room and Modulate reverberation effects. Now studio-quality enhancement is just a toe-tap away with the DIGITAL REVERB DR600. Go see your local authorized dealer, or order online today – your DR600 will add the professional touch that will breathe new life into your music.