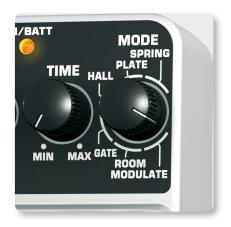

### Six Pack

Choose from the DR600's six stunning 24-bit, high-resolution reverbs including Spring, Plate, Hall, Gate, Room and Modulate. With its dual output jacks, the DR600's immaculate and luscious stereo enhancement will capture your audience like never before.

### Ease of Use

Just select the reverb type with the Mode control, and then dial in the Level, Tone and Time. It just doesn't get any easier than this. The status LED tells you when the DR600 is activated, and the top-quality on/off switch maintains incredible signal integrity when in bypass mode. You can power your DR600 with the PSU-HSB-ALL DC power supply (not included).

### **Sound Value**

The DIGITAL REVERB DR600 brings 6 of the most-wanted, 24-bit, high-resolution stereo reverbs to a stomp box near you, including rich and warm Spring, Plate, Hall, Gate, Room and Modulate reverberation effects. Now studio-quality enhancement is just a toe-tap away with the DIGITAL REVERB DR600. Go see your local authorized dealer, or order online today – your DR600 will add the professional touch that will breathe new life into your music.